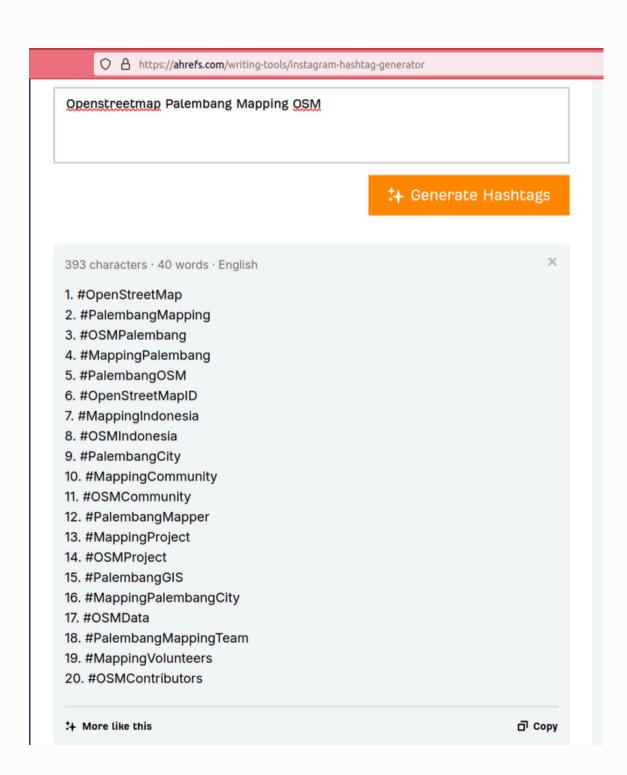

ITY

#### Target Audience #1



Geography student in Universitas PGRI Palembang

#### Target Audience #2



Surveying and Mapping in Universitas Indo

Global Mandiri

## FRIENDS/RELATION



## PLATFORM

01

Twitter/ X

02

Facebook

03

Instagram

04

Website/Email

05

Openstreetmap (DM User)

06

Whatsapp Group

07

Telegram Group



## FACEBOOK



## TWITTER/X





#### INSTAGRAM

#### Messages





Salam Geografi 💨 You: Selamat siang · 43m



Geografi Science Club

You: Selamat siang · 43m



PENDIDIKAN GEOGRAFI 2023 UNIVE...

You: Selamat siang · 44m



Pendidikan Geografi Palembang

You: Selamat siang · 44m



#### #geografipalembang

10 posts

**Follow** 

#### Top posts





#### #mappingpalembang

117 posts

Photo/Video

Challenge

Follow

Top pos



## GENERATE HASHTAG USING AI



#### THANK YOU