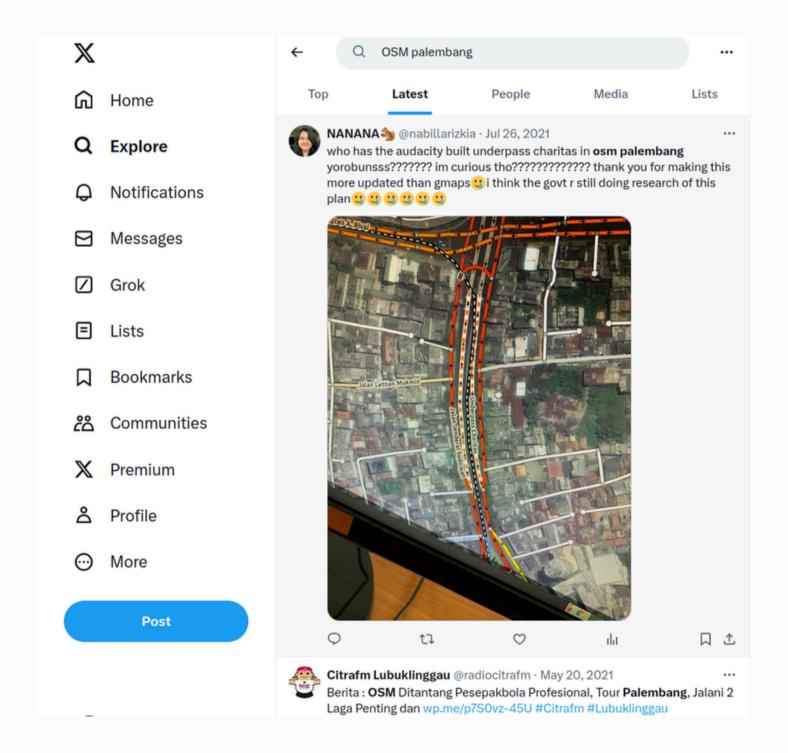

LY 550 KM FROM JAKARTA





#### WHO?

Community engagement is building relationships with community stakeholders to achieve sustainable dialogue and discourse so that all parties feel respected, empowered, and informed.





## HOW TO

01

**Email to University** 

02

Find community through hashtag

03

Find through DM (social media)

04

Online meeting

05

Offline meeting

06

Webinar

07

Follow up activities





## UNIVERSITY

#### Target Audience #1



Geography student in Universitas PGRI Palembang

#### Target Audience #2



Surveying and Mapping in Universitas Indo

Global Mandiri

## FRIENDS/RELATION



## PLATFORM

01

Twitter/ X

02

Facebook

03

Instagram

04

Website/Email

05

Openstreetmap (DM User)

06

Whatsapp Group

07

Telegram Group



## FACEBOOK



## TWITTER/X





#### INSTAGRAM

#### Messages





Salam Geografi 💨 You: Selamat siang · 43m



Geografi Science Club

You: Selamat siang · 43m



PENDIDIKAN GEOGRAFI 2023 UNIVE...

You: Selamat siang · 44m



Pendidikan Geografi Palembang

You: Selamat siang · 44m



#### #geografipalembang

10 posts

**Follow** 

#### Top posts





#### #mappingpalembang

117 posts

Photo/Video

Challenge

Follow

Top pos



## GENERATE HASHTAG USING AI



#### THANK YOU