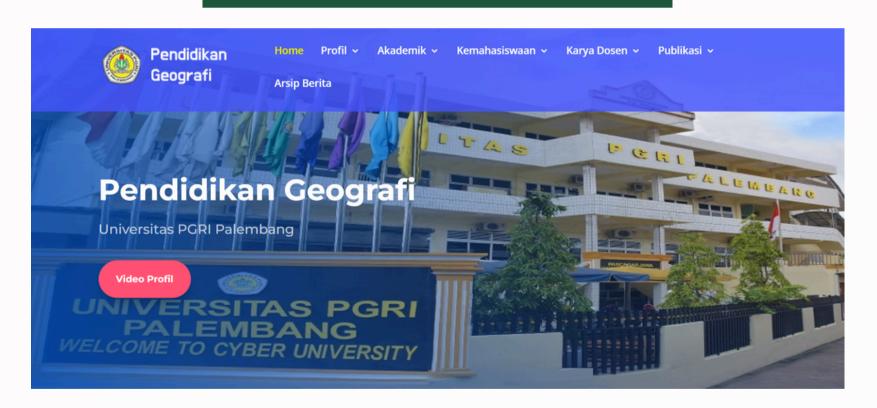

Snappy Mappy

# CHALLENGE OF MAPPING IN SMALL TOWN (PALEMBANG, INDONESIA)





# WHERE IS PALEMBANG? ONLY 550 KM FROM JAKARTA





#### WHO?

Community engagement is building relationships with community stakeholders to achieve sustainable dialogue and discourse so that all parties feel respected, empowered, and informed.





## HOW TO

01

**Email to University** 

02

Find community through hashtag

03

Find through DM (social media)

04

Online meeting

05

Offline meeting

06

Webinar

07

Follow up activities





## UNIVERSITY

#### Target Audience #1



Geography student in Universitas PGRI Palembang

#### Target Audience #2



Surveying and Mapping in Universitas Indo

Global Mandiri

## FRIENDS/RELATION



## PLATFORM

01

Twitter/ X

02

Facebook

03

Instagram

04

Website/Email

05

Openstreetmap (DM User)

06

Whatsapp Group

07

Telegram Group



## FACEBOOK



## TWITTER/X





#### INSTAGRAM

#### Messages





Salam Geografi 💨 You: Selamat siang · 43m



Geografi Science Club

You: Selamat siang · 43m



PENDIDIKAN GEOGRAFI 2023 UNIVE...

You: Selamat siang · 44m



Pendidikan Geografi Palembang

You: Selamat siang · 44m



#### #geografipalembang

10 posts

**Follow** 

#### Top posts





#### #mappingpalembang

117 posts

Photo/Video

Challenge

Follow

Top pos



## GENERATE HASHTAG USING AI



#### THANK YOU