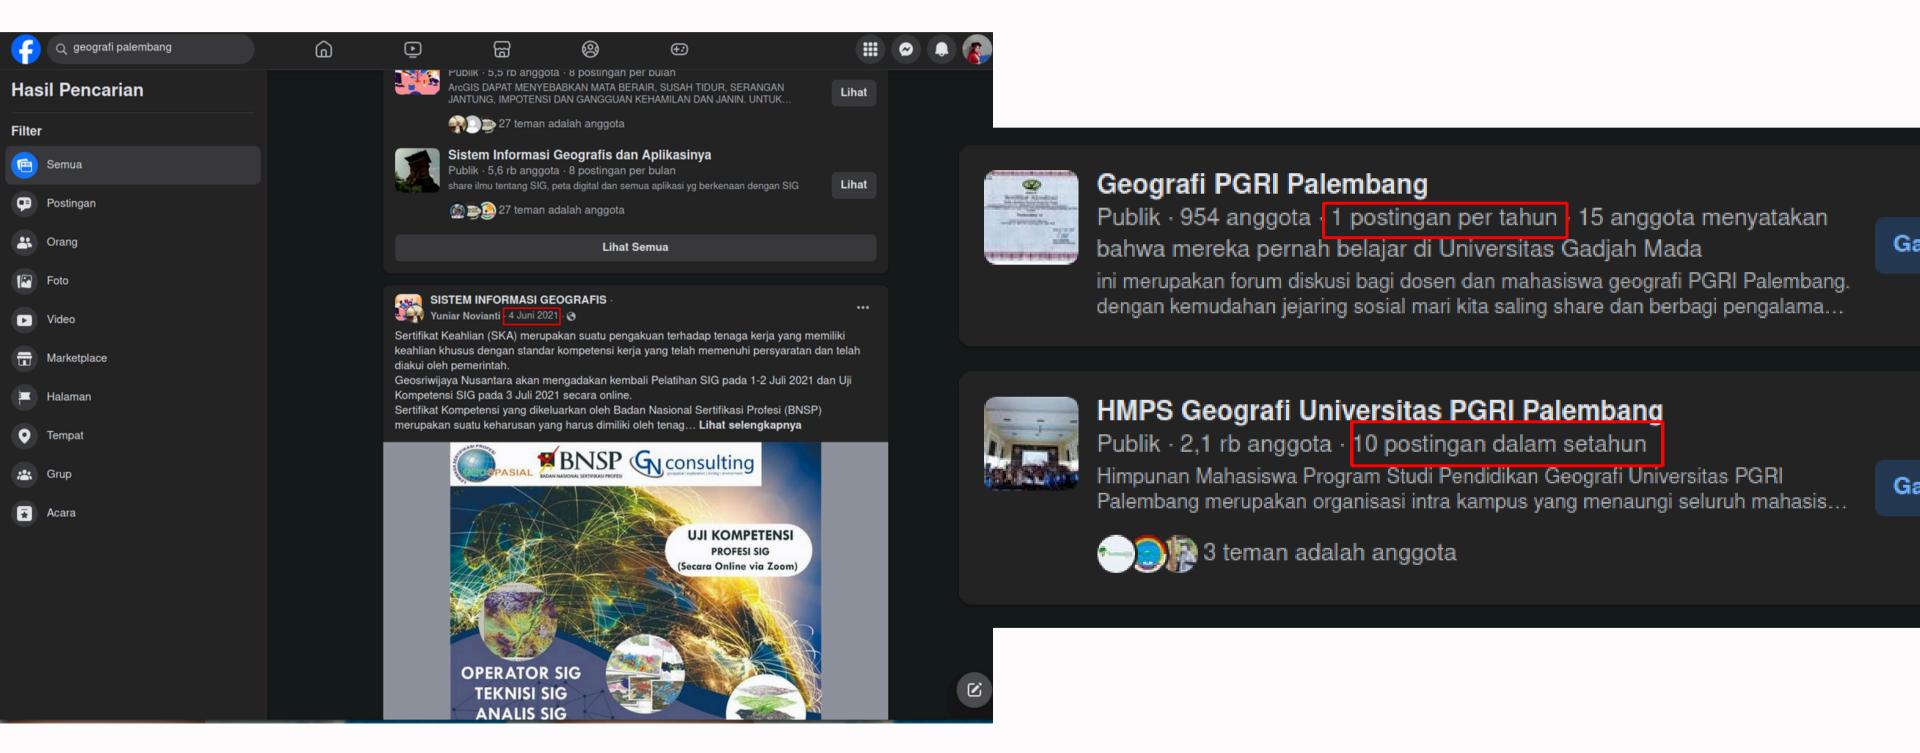

IS PALEMBANG? ONLY 550 KM FROM JAKARTA





#### WHO?

Community engagement is building relationships with community stakeholders to achieve sustainable dialogue and discourse so that all parties feel respected, empowered, and informed.





## HOW TO

01

**Email to University** 

02

Find community through hashtag

03

Find through DM (social media)

04

Online meeting

05

Offline meeting

06

Webinar

07

Follow up activities





## UNIVERSITY

#### Target Audience #1



Geography student in Universitas PGRI Palembang

#### Target Audience #2



Surveying and Mapping in Universitas Indo

Global Mandiri

## FRIENDS/RELATION



## PLATFORM

01

Twitter/ X

02

Facebook

03

Instagram

04

Website/Email

05

Openstreetmap (DM User)

06

Whatsapp Group

07

Telegram Group



## FACEBOOK



## TWITTER/X





#### INSTAGRAM

#### Messages





Salam Geografi 💨 You: Selamat siang · 43m



Geografi Science Club

You: Selamat siang · 43m



PENDIDIKAN GEOGRAFI 2023 UNIVE...

You: Selamat siang · 44m



Pendidikan Geografi Palembang

You: Selamat siang · 44m



#### #geografipalembang

10 posts

**Follow** 

#### Top posts





#### #mappingpalembang

117 posts

Photo/Video

Challenge

Follow

Top pos



## GENERATE HASHTAG USING AI



#### THANK YOU