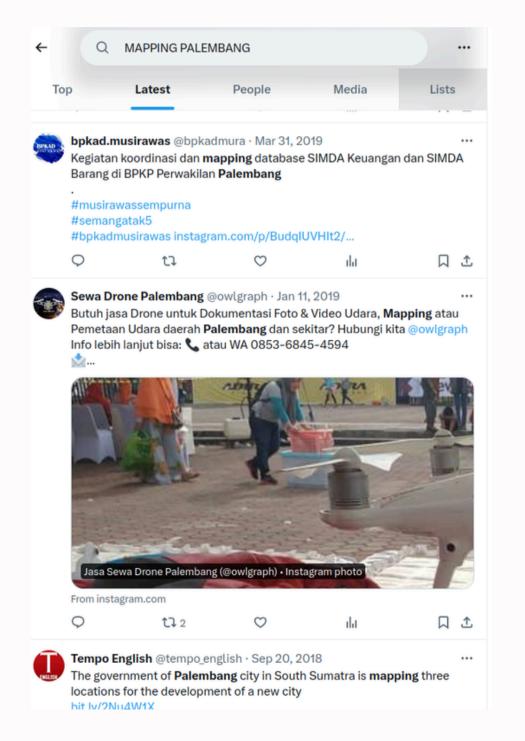

550 KM FROM JAKARTA





#### WHO?

Community engagement is building relationships with community stakeholders to achieve sustainable dialogue and discourse so that all parties feel respected, empowered, and informed.





## HOW TO

01

**Email to University** 

02

Find community through hashtag

03

Find through DM (social media)

04

Online meeting

05

Offline meeting

06

Webinar

07

Follow up activities





## UNIVERSITY

#### Target Audience #1



Geography student in Universitas PGRI Palembang

#### Target Audience #2



Surveying and Mapping in Universitas Indo

Global Mandiri

## FRIENDS/RELATION



## PLATFORM

01

Twitter/ X

02

Facebook

03

Instagram

04

Website/Email

05

Openstreetmap (DM User)

06

Whatsapp Group

07

Telegram Group



## FACEBOOK



## TWITTER/X





#### INSTAGRAM

#### Messages





Salam Geografi 💨 You: Selamat siang · 43m



Geografi Science Club

You: Selamat siang · 43m



PENDIDIKAN GEOGRAFI 2023 UNIVE...

You: Selamat siang · 44m



Pendidikan Geografi Palembang

You: Selamat siang · 44m



#### #geografipalembang

10 posts

**Follow** 

#### Top posts





#### #mappingpalembang

117 posts

Photo/Video

Challenge

Follow

Top pos



## GENERATE HASHTAG USING AI



#### THANK YOU