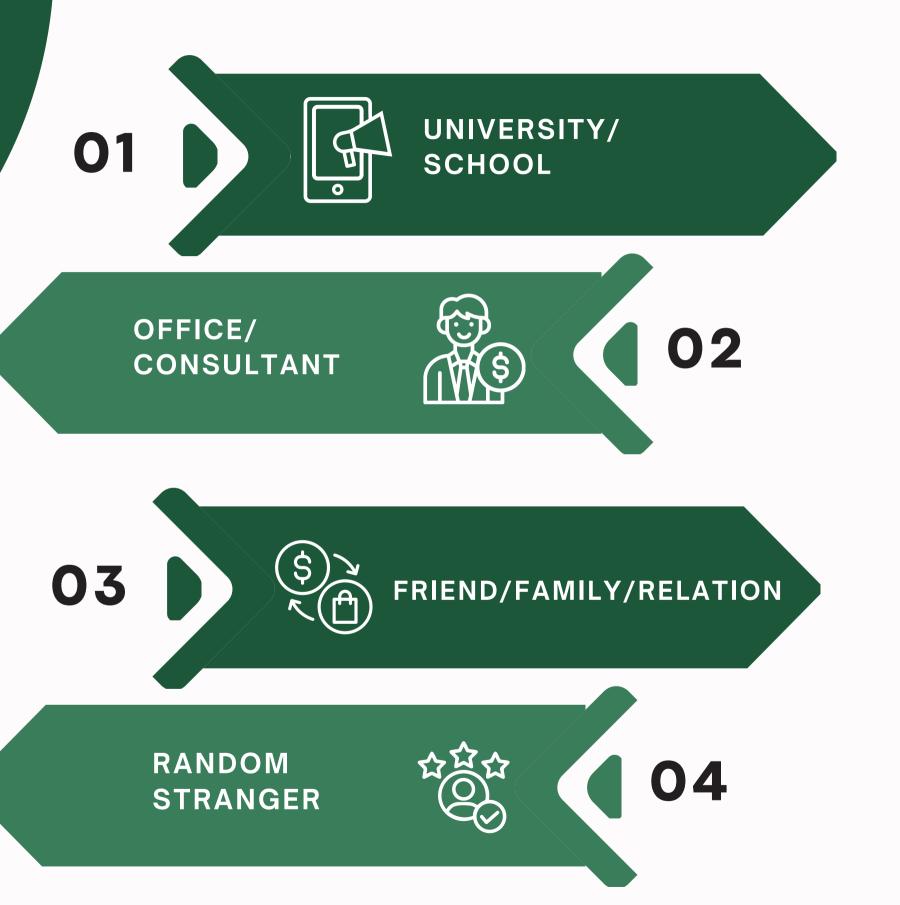

## HOW TO

01

**Email to University** 

02

Find community through hashtag

03

Find through DM (social media)

04

Online meeting

05

Offline meeting

06

Webinar

07

Follow up activities